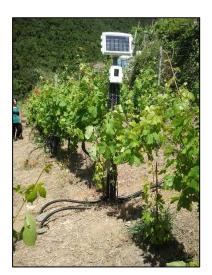

## **APPLIED PEDOLOGY**

The group deals with basic and applied research in the field of Soil Science, in particular:

- Soil classification and mapping (description and characterization of soil profiles)
- Soil evaluation for agricultural and forestry purposes (zoning and terroir)
- Hydropedology and soil erosion (models and scenario analysis)
- soil-plant and soil-pedofauna relationships