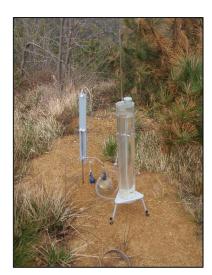

## **APPLIED PEDOLOGY**

The group deals with basic and applied research in the field of Soil Science, in particular:

- Soil classification and mapping (description and characterization of soil profiles)
- Soil evaluation for agricultural and forestry purposes (zoning and terroir)
- Hydropedology and soil erosion (models and scenario analysis)
- soil-plant and soil-pedofauna relationships