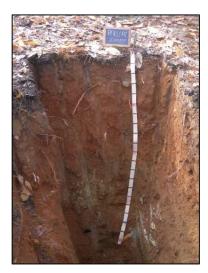

## **APPLIED PEDOLOGY**

The group deals with basic and applied research in the field of Soil Science, in particular:

- Soil classification and mapping (description and characterization of soil profiles)
- Soil evaluation for agricultural and forestry purposes (zoning and terroir)
- Hydropedology and soil erosion (models and scenario analysis)
- soil-plant and soil-pedofauna relationships